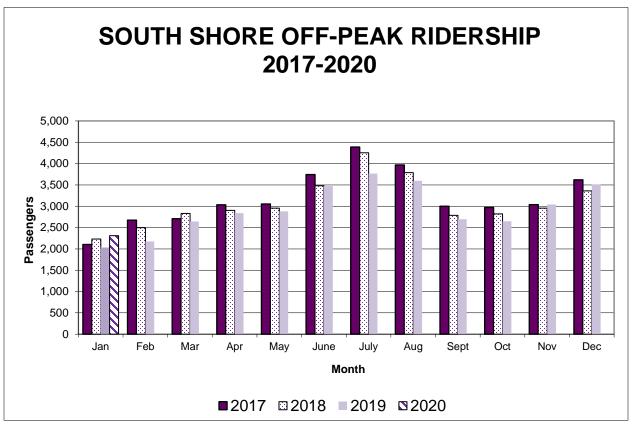

# **Weekday Travel**

Average weekday travel increased by 13.8% with an average of 10,336 weekday passengers carried in 2020 compared to 9,086 in 2019. The average peak travel increased 13.8% to an average daily ridership of 8,028 while off-peak increased 13.5% to an average daily ridership of 2,309.

# Ridership Report

|              | 2018         | Work   | 2019       | Work | 2020       | Work | Change  |
|--------------|--------------|--------|------------|------|------------|------|---------|
|              | Passengers   | Days   | Passengers | Days | Passengers | Days | 19/20   |
| Monthly Ride | ership       |        |            |      |            |      |         |
| January      | 251,990      | 22     | 226,385    | 22   | 254,857    | 22   | 12.6%   |
| February     | 242,120      | 20     | 222,250    | 20   |            |      | -100.0% |
| March        | 283,789      | 22     | 272,150    | 21   |            |      | -100.0% |
| April        | 279,888      | 21     | 277,549    | 22   |            |      | -100.0% |
| May          | 288,137      | 22     | 282,752    | 22   |            |      | -100.0% |
| June         | 299,731      | 21     | 293,325    | 20   |            |      | -100.0% |
| Cumulative ( | Comparison   |        |            |      |            |      |         |
| January      | 251,990      | 22     | 226,385    | 22   | 254,857    | 22   | 12.6%   |
| February     | 494,110      | 42     | 448,635    | 42   |            |      |         |
| March        | 777,899      | 64     | 720,785    | 63   |            |      |         |
| April        | 1,057,787    | 85     | 998,334    | 85   |            |      |         |
| May          | 1,345,924    | 107    | 1,281,086  | 107  |            |      |         |
| June         | 1,645,655    | 128    | 1,574,411  | 127  |            |      |         |
| Average We   | ekday Riders | hip    |            |      |            |      |         |
| January      | 10,213       |        | 9,086      |      | 10,336     |      | 13.8%   |
| February     | 10,413       |        | 9,615      |      |            |      |         |
| March        | 11,043       |        | 10,761     |      |            |      |         |
| April        | 11,490       |        | 11,182     |      |            |      |         |
| May          | 11,375       |        | 11,167     |      |            |      |         |
| June         | 12,023       |        | 12,101     |      |            |      |         |
| Average We   | ekday Peak F | Period | Ridership  |      |            |      |         |
| January      | 7,982        |        | 7,052      |      | 8,028      |      | 13.8%   |
| February     | 7,914        |        | 7,441      |      |            |      |         |
| March        | 8,214        |        | 8,116      |      |            |      |         |
| April        | 8,588        |        | 8,344      |      |            |      |         |
| May          | 8,422        |        | 8,285      |      |            |      |         |
| June         | 8,542        |        | 8,627      |      |            |      |         |
| Average We   | ekday Off-Pe | ak Rid | ership     |      |            |      |         |
| January      | 2,231        |        | 2,034      |      | 2,309      |      | 13.5%   |
| February     | 2,499        |        | 2,174      |      |            |      |         |
| March        | 2,829        |        | 2,645      |      |            |      |         |
| April        | 2,902        |        | 2,839      |      |            |      |         |
| May          | 2,953        |        | 2,881      |      |            |      |         |
| June         | 3,481        |        | 3,473      |      |            |      |         |