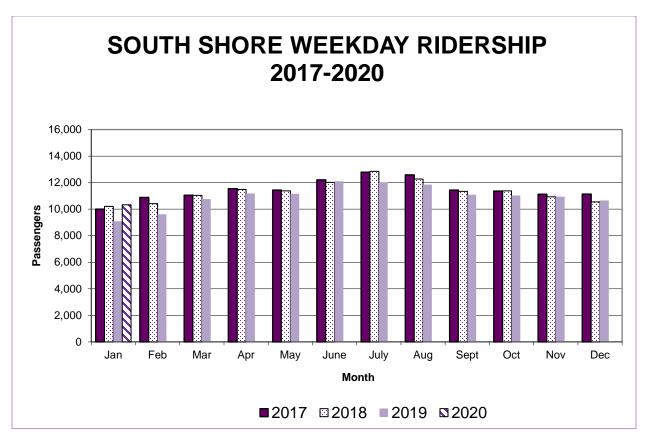

# Ridership

Ridership for the month of January increased 12.6% when compared to January of 2019. This year 254,857 passengers traveled on the South Shore Line (SSL) while January of 2019 recorded a total of 226,385 passenger trips. 2019 did experience an ice storm that halted service for two weekdays in January.

# **Weekday Travel**

Average weekday travel increased by 13.8% with an average of 10,336 weekday passengers carried in 2020 compared to 9,086 in 2019. The average peak travel increased 13.8% to an average daily ridership of 8,028 while off-peak increased 13.5% to an average daily ridership of 2,309.