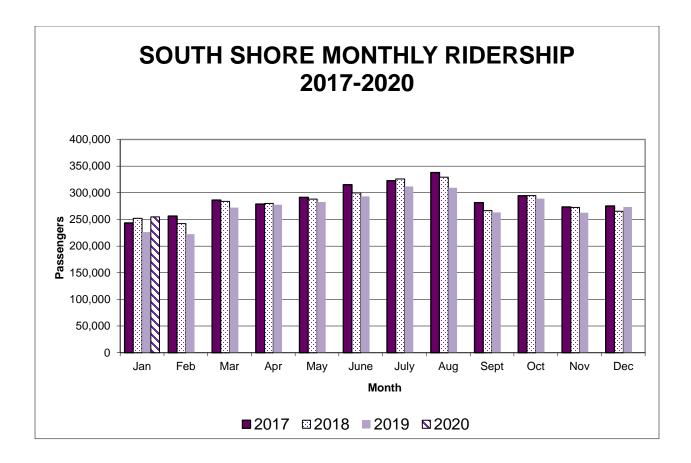

# Ridership

Ridership for the month of January increased 12.6% when compared to January of 2019. This year 254,857 passengers traveled on the South Shore Line (SSL) while January of 2019 recorded a total of 226,385 passenger trips. 2019 did experience an ice storm that halted service for two weekdays in January.

# Ridership Report

|              | 2018         | Work   | 2019       | Work | 2020       | Work | Change  |
|--------------|--------------|--------|------------|------|------------|------|---------|
|              | Passengers   | Days   | Passengers | Days | Passengers | Days | 19/20   |
| Monthly Ride | ership       |        |            |      |            |      |         |
| January      | 251,990      | 22     | 226,385    | 22   | 254,857    | 22   | 12.6%   |
| February     | 242,120      | 20     | 222,250    | 20   |            |      | -100.0% |
| March        | 283,789      | 22     | 272,150    | 21   |            |      | -100.0% |
| April        | 279,888      | 21     | 277,549    | 22   |            |      | -100.0% |
| May          | 288,137      | 22     | 282,752    | 22   |            |      | -100.0% |
| June         | 299,731      | 21     | 293,325    | 20   |            |      | -100.0% |
| Cumulative ( | Comparison   |        |            |      |            |      |         |
| January      | 251,990      | 22     | 226,385    | 22   | 254,857    | 22   | 12.6%   |
| February     | 494,110      | 42     | 448,635    | 42   |            |      |         |
| March        | 777,899      | 64     | 720,785    | 63   |            |      |         |
| April        | 1,057,787    | 85     | 998,334    | 85   |            |      |         |
| May          | 1,345,924    | 107    | 1,281,086  | 107  |            |      |         |
| June         | 1,645,655    | 128    | 1,574,411  | 127  |            |      |         |
| Average We   | ekday Riders | hip    |            |      |            |      |         |
| January      | 10,213       |        | 9,086      |      | 10,336     |      | 13.8%   |
| February     | 10,413       |        | 9,615      |      |            |      |         |
| March        | 11,043       |        | 10,761     |      |            |      |         |
| April        | 11,490       |        | 11,182     |      |            |      |         |
| May          | 11,375       |        | 11,167     |      |            |      |         |
| June         | 12,023       |        | 12,101     |      |            |      |         |
| Average We   | ekday Peak F | Period | Ridership  |      |            |      |         |
| January      | 7,982        |        | 7,052      |      | 8,028      |      | 13.8%   |
| February     | 7,914        |        | 7,441      |      |            |      |         |
| March        | 8,214        |        | 8,116      |      |            |      |         |
| April        | 8,588        |        | 8,344      |      |            |      |         |
| May          | 8,422        |        | 8,285      |      |            |      |         |
| June         | 8,542        |        | 8,627      |      |            |      |         |
| Average We   | ekday Off-Pe | ak Rid | ership     |      |            |      |         |
| January      | 2,231        |        | 2,034      |      | 2,309      |      | 13.5%   |
| February     | 2,499        |        | 2,174      |      |            |      |         |
| March        | 2,829        |        | 2,645      |      |            |      |         |
| April        | 2,902        |        | 2,839      |      |            |      |         |
| May          | 2,953        |        | 2,881      |      |            |      |         |
| June         | 3,481        |        | 3,473      |      |            |      |         |