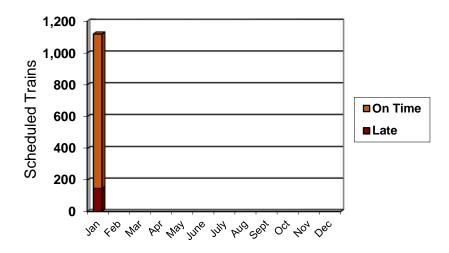

<sup>&</sup>lt;sup>1</sup>Weekday rush-hour trains operate 9 westbound and 8 eastbound per day.

**Overall** – The SSL scheduled 1,126 trains in January and experienced 148 delays in excess of 5 minutes (ranging from 6-98 minutes) with a median delay of 10 minutes. January of 2019 experienced six annulled trains. In January 2019 the South Shore Line scheduled 1,126 trains with 186 delays in excess of 5 minutes (ranging from 6-190 minutes) with a median delay of 12 minutes. January of 2019 experienced 96 annulled trains.