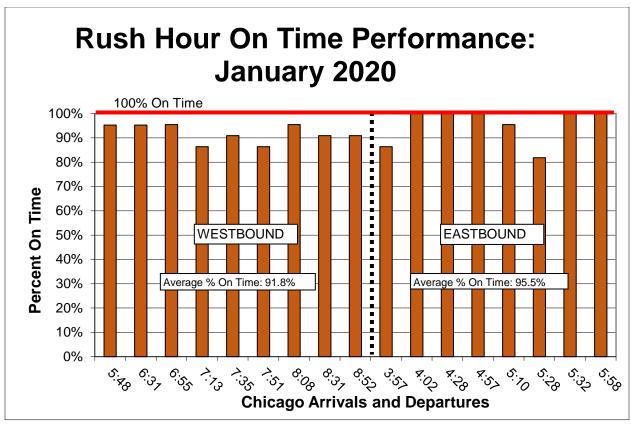

### On Time Performance

Rush hour – Overall, 93.5% of A.M. and P.M. rush hour trains were on time in January 2020; compared to 89.1% in January of 2019. A train is considered to be on time when it arrives at its terminal within 5 minutes and 59 seconds of its scheduled arrival time (industry standard). 96.8% of all rush hour trains arrived at their terminal station within 10 minutes of the scheduled arrival time. 91.8% of westbound morning rush hour service was on time compared to 92.2% in January 2019; while eastbound rush hour trains reported an on time performance of 95.5% compared to 85.6% in January 2019. A total of 16 out of 196 westbound rush hour trains were delayed in January. Of those 16, eight experienced delays greater than 15 minutes. The eastbound rush hour trains had a total of 8 out of 176 trains delayed in January. Of those 8, none experienced delays greater than 15 minutes.

### Cumulative

| Arrive | Train | Days | Days | %       |
|--------|-------|------|------|---------|
| AIIIVE | #     | Late | Ran  | On Time |
| 5:48a  | 102   | 1    | 21   | 95.2%   |
| 6:31   | 104   | 1    | 21   | 95.2%   |
| 6:55   | 6     | 1    | 22   | 95.5%   |
| 7:13   | 106   | 3    | 22   | 86.4%   |
| 7:35   | 108   | 2    | 22   | 90.9%   |
| 7:51   | 110   | 3    | 22   | 86.4%   |
| 8:08   | 112   | 1    | 22   | 95.5%   |
| 8:31   | 114   | 2    | 22   | 90.9%   |
| 8:52   | 214   | 2    | 22   | 90.9%   |
| 10:28  | 14    | 2    | 22   | 90.9%   |
| Depart |       |      |      |         |
| 3:57   | 11    | 2    | 22   | 90.9%   |
| 4:02p  | 111   | 0    | 22   | 100.0%  |
| 4:28   | 113   | 0    | 22   | 100.0%  |
| 4:57   | 115   | 0    | 22   | 100.0%  |
| 5:10   | 117   | 4    | 22   | 81.8%   |
| 5:28   | 17    | 1    | 22   | 95.5%   |
| 5:32   | 217   | 0    | 22   | 100.0%  |
| 5:58   | 119   | 0    | 22   | 100.0%  |
| 7:15   | 19    | 3    | 22   | 86.4%   |

### Year-to-date cumulative

|            | #Late | #Ran | %On time |
|------------|-------|------|----------|
| WB Rush    | 16    | 196  | 91.8%    |
| EB Rush    | 7     | 176  | 96.0%    |
| Total Rush | 23    | 372  | 93.8%    |