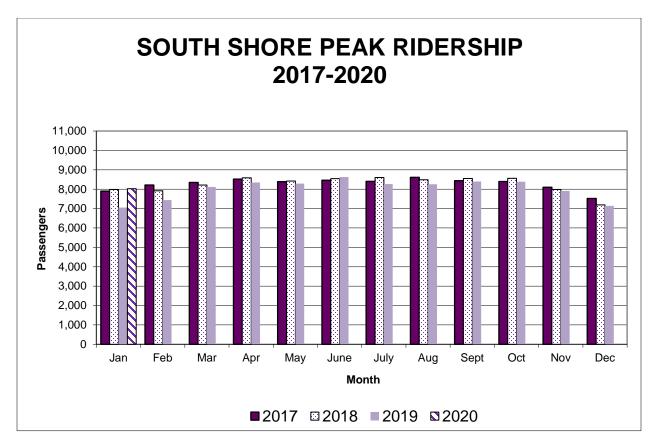

# **Weekday Travel**

Average weekday travel increased by 13.8% with an average of 10,336 weekday passengers carried in 2020 compared to 9,086 in 2019. The average peak travel increased 13.8% to an average daily ridership of 8,028 while off-peak increased 13.5% to an average daily ridership of 2,309.