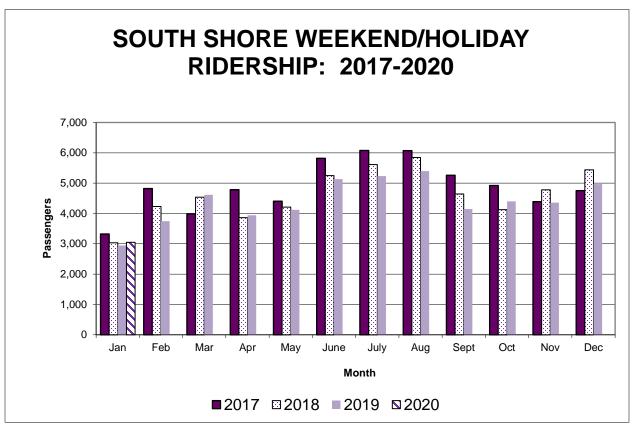

### Weekend

Average weekend ridership increased by 3.7% with an average of 3,051 passengers carried per weekend day in 2020 compared to 2,943 carried in 2019.