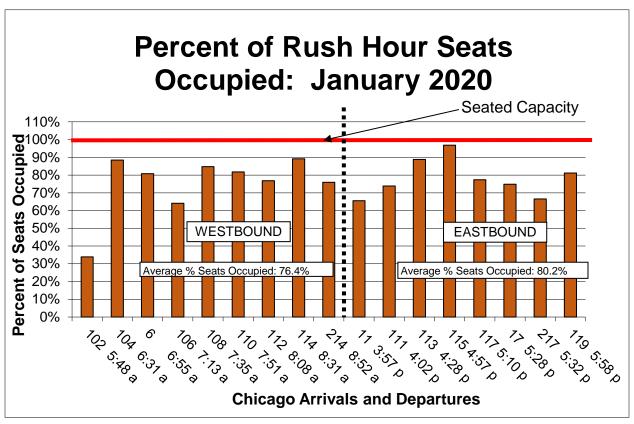

|          | Average Seat Occupancy** |            |           |            |            |  |
|----------|--------------------------|------------|-----------|------------|------------|--|
|          | Westbound                |            |           | Eastbound  |            |  |
| Arrival  | % of seats               | s occupied | Departure | % of seats | s occupied |  |
| Allivai  | 2019                     | 2020       | Departure | 2019       | 2020       |  |
| 5:48 a   | 33.8%                    | 33.9%      | 3:57 p    | 63.9%      | 65.6%      |  |
| 6:31 a   | 81.0                     | 88.4       | 4:02 p    | 68.0       | 73.9       |  |
| 6:55 a   | 67.9                     | 80.8       | 4:28 p    | 81.8       | 88.8       |  |
| 7:13 a   | 62.2                     | 64.1       | 4:57 p    | 91.4       | 96.8       |  |
| 7:35 a   | 84.6                     | 84.8       | 5:10 p    | 83.0       | 77.4       |  |
| 7:51 a   | 71.3                     | 81.8       | 5:28 p    | 89.1       | 74.8       |  |
| 8:08 a   | 83.1                     | 76.8       | 5:32 p    | 69.4       | 66.6       |  |
| 8:31 a   | 85.8                     | 89.1       | 5:58 p    | 70.8       | 81.2       |  |
| 8:52 a   | 71.9                     | 75.9       | 7:10 p*   | 45.6       | 48.7       |  |
| 10:28 a* | 51.5                     | 44.7       |           |            |            |  |